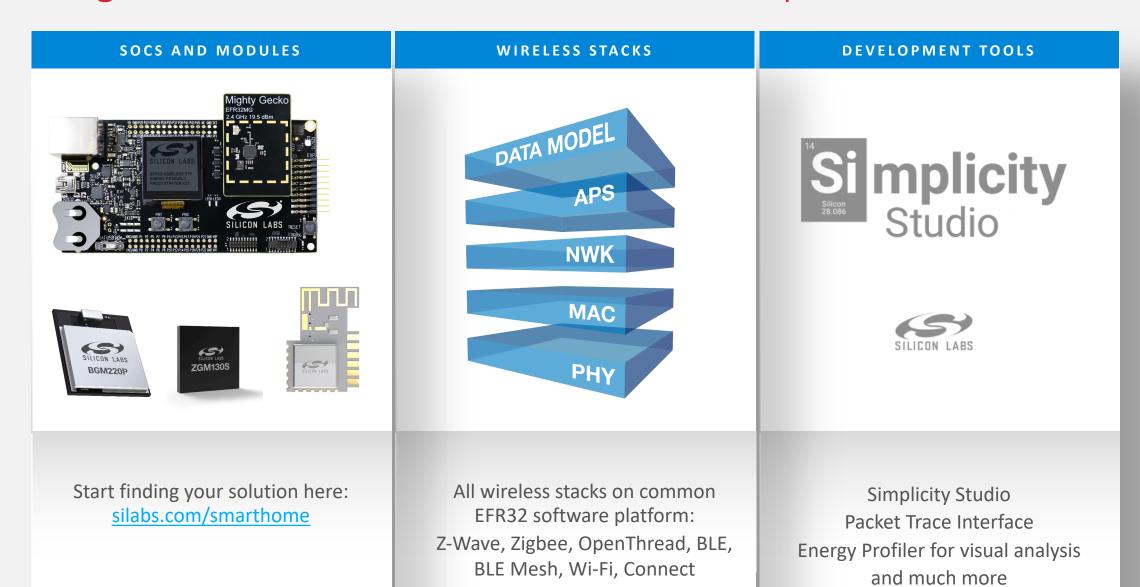

- Ease of wireless and ecosystem certification
- Multiprotocol



### **Robust RF performance**

- 2.4 and sub-GHz
- Range
  - o Optimum Output power
  - High Sensitivity
- Co-existence



### Low power performance

- Low sleep current
- Wake-up on sleep
- Low active current



#### Form factor

- SoC optimized
- Application specific modules (ie. for lighting)
- Xpress modules for fast to market



#### **Cost optimized**

- System solution reducing NRE
- Quality/Performance market validated solution reducing QA



#### Secure

- Device level Secure Vault
- Wireless security



### **Easy Commissioning**

- BLE based via DMP
- Z-Wave SmartStart w/ QR



### **Future-proof**

- OTA
- Multiprotocol



#### High temp. graded

• 125° C



# Getting started with Smart Home Device Development