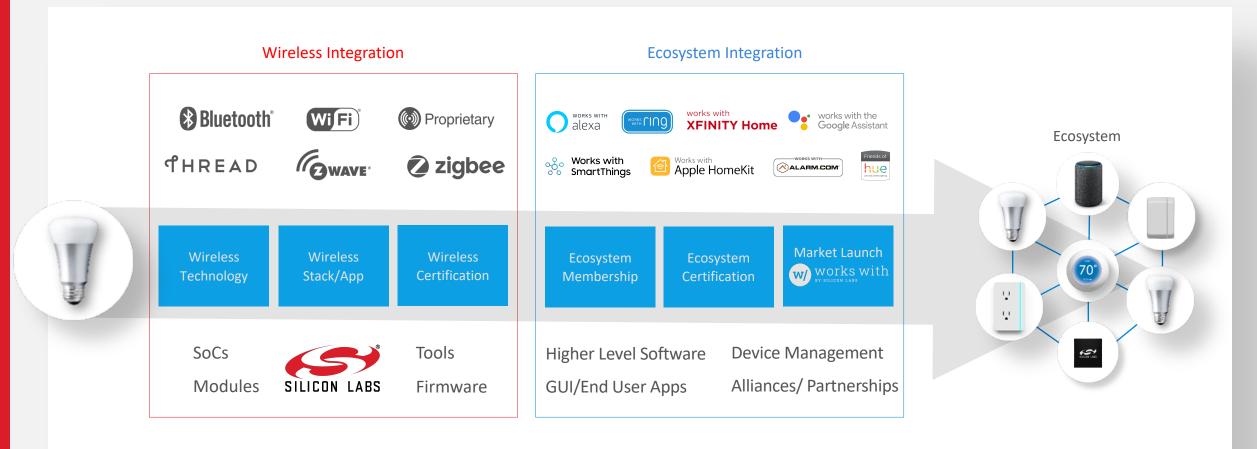

# Silicon Labs enables you to Work With Any Ecosystem

We are delighted to collaborate with Silicon Labs in expanding the Friends of Hue program to enable battery-powered light switches into the Hue ecosystem, based on Zigbee technology for maximum reliability and interoperability.

# Silicon Labs Platform Solves Smart Home Device Needs

#### **Ecosystem Interoperability**

- Ease of wireless and ecosystem certification
- Multiprotocol