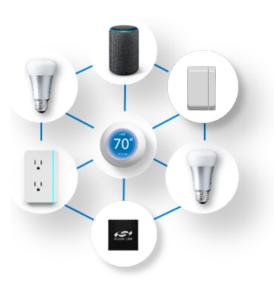

# Select Wireless Technology for Smart Home Ecosystem

Local – Device to Device

- Fast/low latency
- Battery optimized
- Robust large networks

# Cloud — Device to Cloud

- Simple user experience
- No smart home infrastructure required