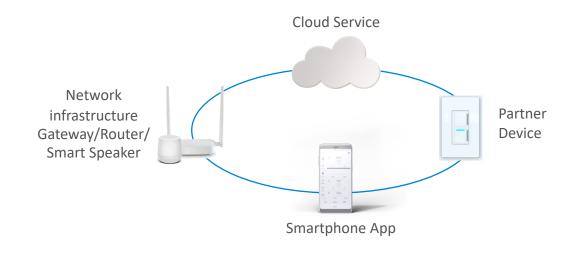

# Select Wireless Technology for Smart Home Ecosystem

Local – Device to Device

- Fast/low latency
- Battery optimized
- Robust large networks

# Cloud — Device to Cloud

- Simple user experience
- No smart home infrastructure required