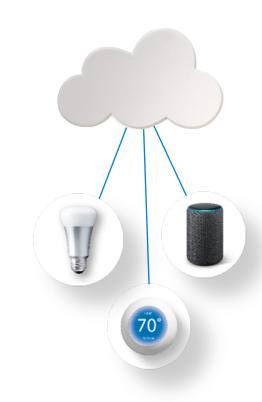

# Cloud — Device to Cloud

- Simple user experience
- No smart home infrastructure required