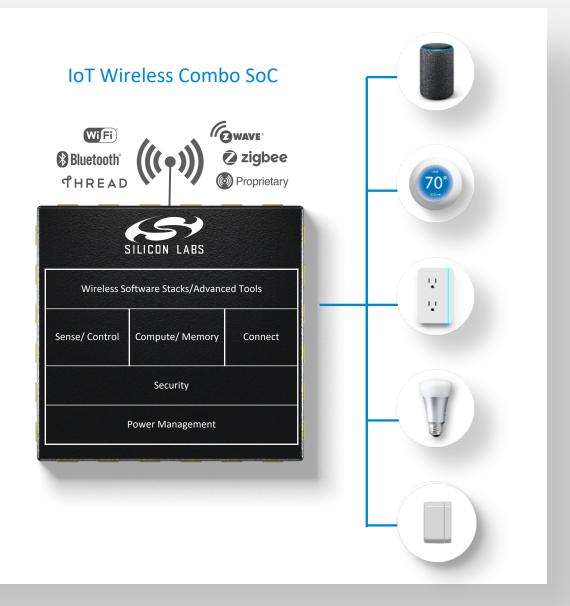

# Silicon Labs Platform Solves Smart Home Device Needs

#### **Ecosystem Interoperability**

- Ease of wireless and ecosystem certification
- Multiprotocol

### **Robust RF performance**

- 2.4 and sub-GHz
- Range
  - o Optimum Output power
  - High Sensitivity
- Co-existence

### Low power performance

- Low sleep current
- Wake-up on sleep
- Low active current

#### Form factor

- SoC optimized
- Application specific modules (ie. for lighting)
- Xpress modules for fast to market

#### **Cost optimized**

- System solution reducing NRE
- Quality/Performance market validated solution reducing QA

#### Secure

- Device level Secure Vault
- Wireless security

### **Easy Commissioning**

- BLE based via DMP
- Z-Wave SmartStart w/ QR

### **Future-proof**

- OTA
- Multiprotocol

#### High temp. graded

• 125° C