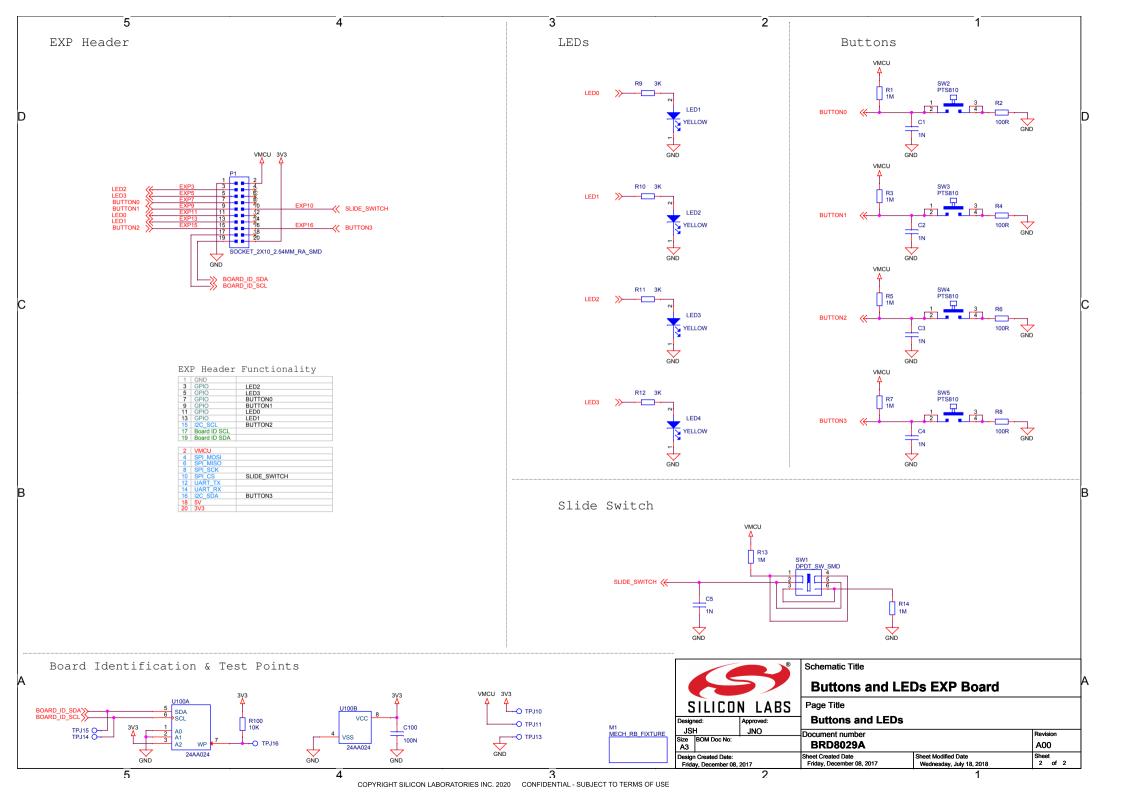

| 8                                         |           | Schematic Title                                 |                                                |                 |
|-------------------------------------------|-----------|-------------------------------------------------|------------------------------------------------|-----------------|
|                                           |           | Buttons and LEDs EXP Board                      |                                                |                 |
| SILICON LABS                              |           | Page Title                                      |                                                |                 |
| Designed:                                 | Approved: | Title Page                                      |                                                |                 |
| JSH                                       | JNO       | Document number                                 |                                                | Revision        |
| Size BOM Doc No:                          |           | BRD8029A                                        |                                                | A00             |
| Design Created Date<br>Friday, December ( |           | Sheet Created Date<br>Friday, December 08, 2017 | Sheet Modified Date<br>Thursday, July 12, 2018 | Sheet<br>1 of 2 |